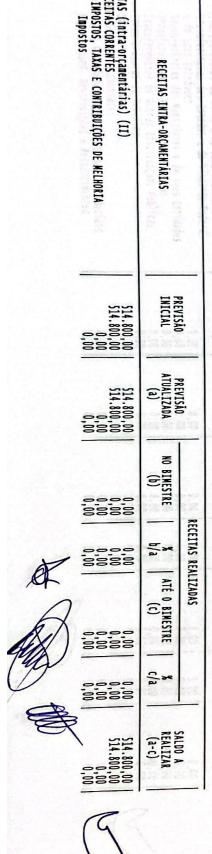

RECEITAS (intra-orçamentárias) (II) RECEITAS CORRENTES

Impostos

FONTE: SISTEMA: ASpec Informática - UNIDADE RESPONSÁVEL: Prefeitura Municipal de Alto Santo - DATA DA EMISSÃO: 26/05/2023 - HORA DA EMISSÃO: 08:09:32 (1) O déficit será apurado pela diferença entre a receita realizada e a despesa liquidada nos cinco primeiros bimestres e a despesa empenhada no último bimestre. NOTA:

19.443.409,03

0,00

0,00

0,00

0,00

0,00

0,8

0,00

0,00

0,00

SUPERAVIT (XIII)

3.122.361,94

Contribuições sociais Contribuições econômicas Contribuição para entidades privadas de serviço s ocial e de formação profissional. Contribuição para o custeio do serviço de ilumina ção pública

Contribuição de melhoria

CEITA PATRIMONIAL

| 22222222  | 0.0000 | 000000000                               | 0000 | 0,00 | 0,00<br>0,00<br>0,00<br>514.800,00<br>514.800,00 |
|-----------|--------|-----------------------------------------|------|------|--------------------------------------------------|
| 200000000 | 98888  | 000000000000000000000000000000000000000 | 2222 | 0,00 | 0,00<br>0,00<br>0,00<br>514.800,00<br>514.800,00 |
| 22222222  | 999999 | 00000000                                | 0000 | 0,00 | 00000                                            |
| 88888888  | 000000 | 000000000000000000000000000000000000000 | 9999 | 0,00 | 00000                                            |
|           | 00000  | 000000000000000000000000000000000000000 | 0000 | 0,00 | 00000                                            |
| 00000000  | 000000 | 000000000000000000000000000000000000000 | 8888 | 0,00 | 88888                                            |
| 000000000 | 000000 | 000000000000000000000000000000000000000 | 0000 | 0,00 | 0,00<br>0,00<br>514.800,00<br>514.800,00         |