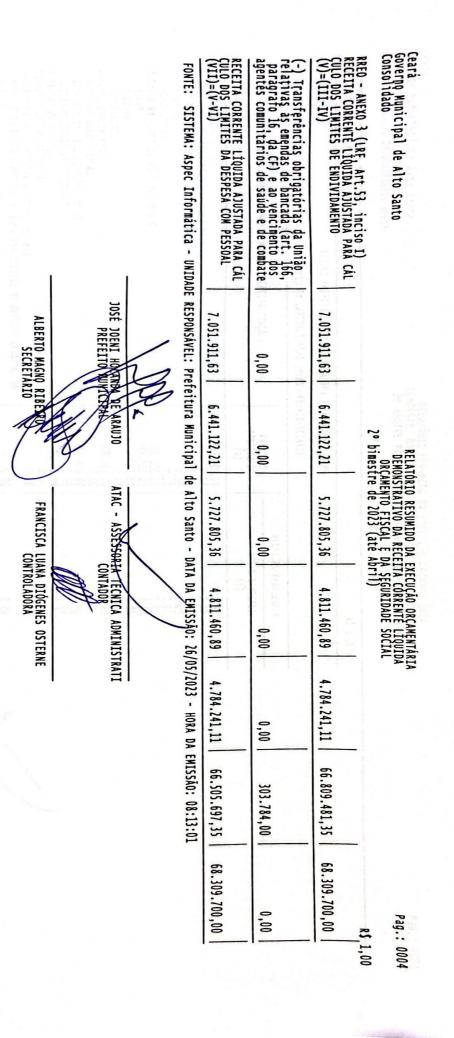

| 2º bimestre de                      | ORCAMENTOS FISCAL      | BALANCO      | RELATÓRIO RESUMIDO                |
|-------------------------------------|------------------------|--------------|-----------------------------------|
| 2º bimestre de 2023 (Março a Abril) | E DA SEGURIDADE SOCIAL | ORCAMENTÁRIO | RESUMIDO DA EXECUÇÃO ORCAMENTÁRIA |
|                                     |                        |              |                                   |